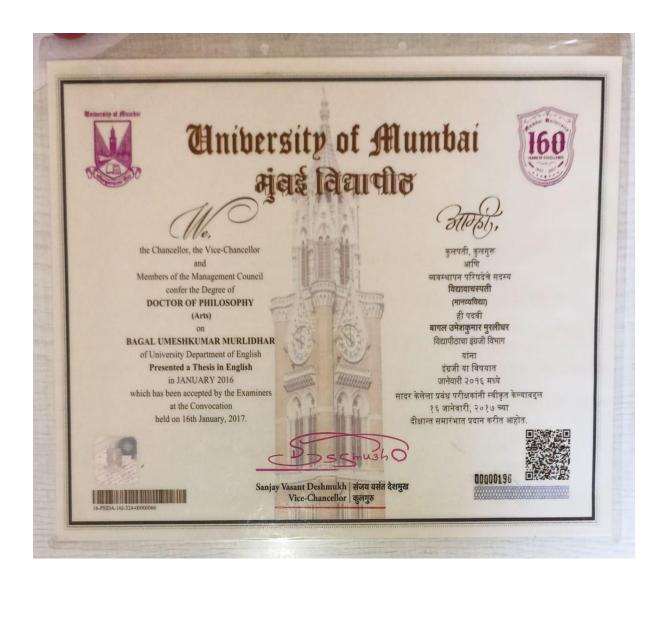

Ref:JJTU/R&D/GRL/4649

To,
Dr.Umeshkumar Murlidhar Bagal
16, Saimangalya Apartment,
Shivtar Road, A/P-Khed, TalKhed - 415709 Ratnagiri
(Maharashtra)

Subject: Approval of Adjunct Faculty/Guide/Supervisor for Ph.D. Programme.